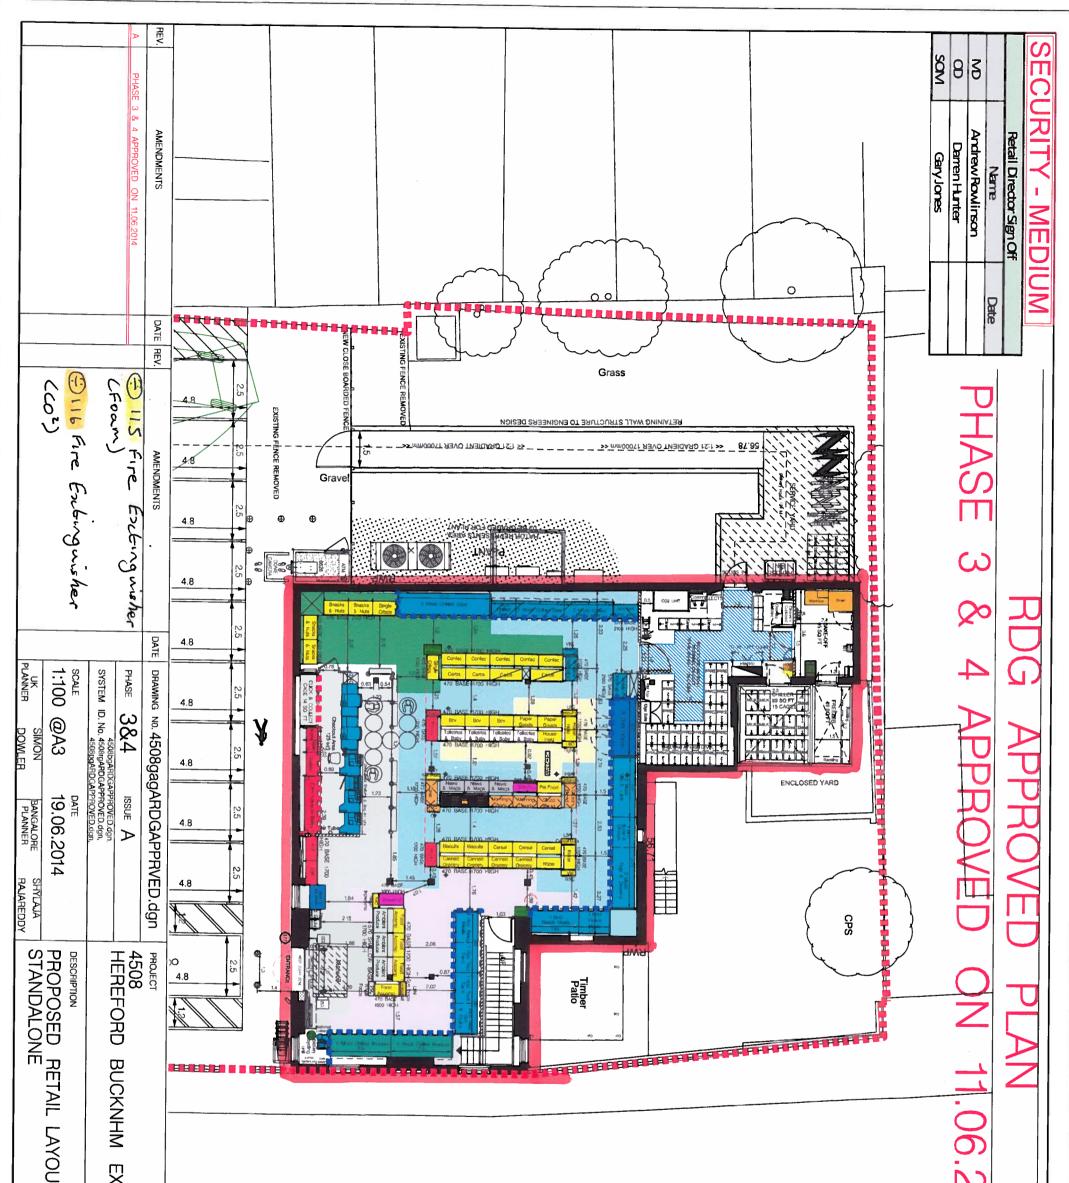

| Continued from previous page                                  |       |               | ⊖ Yes                                                       | lacksquare | No        |
|---------------------------------------------------------------|-------|---------------|-------------------------------------------------------------|------------|-----------|
| Section 15 of 19                                              |       |               |                                                             |            |           |
| SUPPLY OF ALCOHOL                                             |       |               |                                                             |            |           |
| Will you be selling or supplying alcohol?                     |       |               |                                                             |            |           |
|                                                               |       |               |                                                             |            |           |
| Standard Days And Timings                                     |       |               |                                                             |            |           |
| MONDAY                                                        |       |               | Give timings in 24 hour clock                               | ζ.         |           |
| Start 06:00                                                   | End   | 23:00         | (e.g., 16:00) and only give de                              | tails      |           |
| Start                                                         | End   |               | of the week when you intend<br>to be used for the activity. | i the      | premises  |
| TUESDAY                                                       |       |               |                                                             |            |           |
| Start 06:00                                                   | End   | 23:00         |                                                             |            |           |
| Start                                                         | End   |               |                                                             |            |           |
| WEDNESDAY                                                     |       |               | I                                                           |            |           |
| Start 06:00                                                   | End   | 23:00         |                                                             |            |           |
| Start Start                                                   | End   | 23.00         |                                                             |            |           |
|                                                               | LIIU  |               |                                                             |            |           |
| THURSDAY                                                      |       |               |                                                             |            |           |
| Start 06:00                                                   | End   | 23:00         |                                                             |            |           |
| Start                                                         | End   |               |                                                             |            |           |
| FRIDAY                                                        |       |               |                                                             |            |           |
| Start 06:00                                                   | End   | 23:00         |                                                             |            |           |
| Start                                                         | End   |               |                                                             |            |           |
| SATURDAY                                                      |       |               |                                                             |            |           |
| Start 06:00                                                   | End   | 23:00         |                                                             |            |           |
| Start                                                         | End   |               |                                                             |            |           |
| SUNDAY                                                        |       |               |                                                             |            |           |
| Start 06:00                                                   | End   | 23:00         |                                                             |            |           |
| Start                                                         | End   |               |                                                             |            |           |
| Will the sale of alcohol be for consumption:                  |       |               | If the sale of alcohol is for co                            | nsun       | nption on |
| <ul> <li>On the premises</li> <li>Off the premises</li> </ul> | Both  |               | the premises select on, if the is for consumption away from |            |           |
|                                                               |       |               | select off. If the sale of alcoho                           | ol is f    | or        |
|                                                               |       |               | consumption on the premise from the premises select bot     |            | u away    |
| State any seasonal variations                                 |       |               |                                                             |            |           |
| For example (but not exclusively) where the activity will occ | urona | additional da | ays during the summer month                                 | s.         |           |